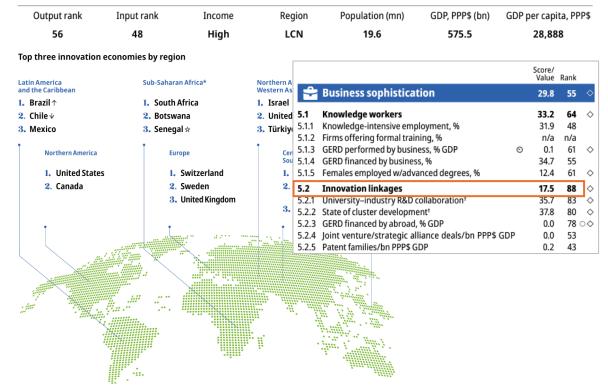

## WHAT'S HAPPENING IN CHILE?

GII 2023 rank

**52** 

#### **CHALLENGES**

- Low investment in R&D: .36% of GDP
- Low private investment: 35%
- Low diversification in products/exports : Mining

HOW CAN LES-Chile CONTRIBUTE TO OVERCOME THESE CHALLENGES?

Licensing Executives Society Chile